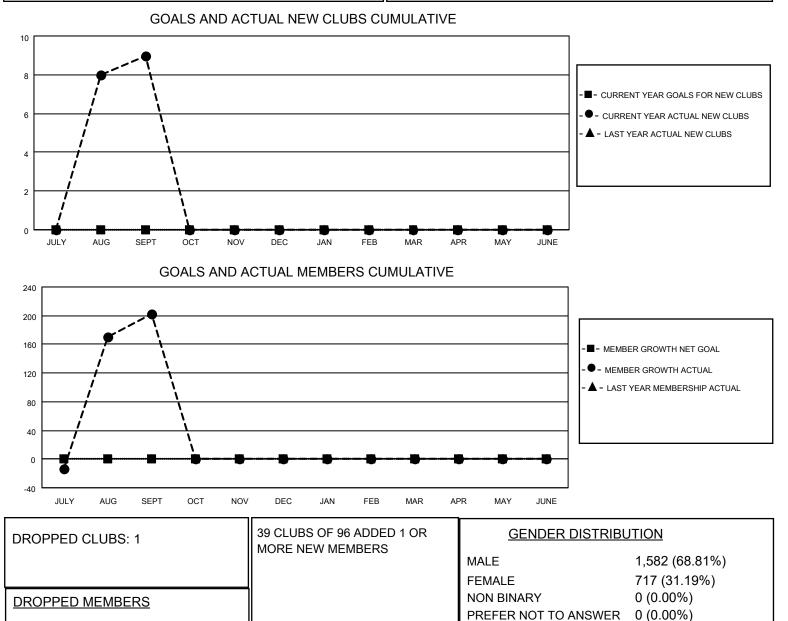

## LOCATION NEPAL

DECEASED

OTHER TOTAL

MBR0181

CLUB CANCELLED

District 325 H

Results as of: 9/30/2022

| Clubs                 |               |           |               | Members               |                          |                         |                                                    |
|-----------------------|---------------|-----------|---------------|-----------------------|--------------------------|-------------------------|----------------------------------------------------|
| RESULTS FOR 2022-2023 |               |           |               | RESULTS FOR 2022-2023 |                          |                         |                                                    |
| QUARTER               | NEW CLUB GOAL | NEW CLUBS | DROPPED CLUBS | QUARTER               | /IBER GROWTH NET<br>GOAL | MEMBER GROWTH<br>ACTUAL | DROPPED<br>MEMBERS ACTUAL<br>(including transfers) |
| JULY/AUG/SEPT         | 0             | 9         | 1             | JULY/AUG/SEPT         | 0                        | 299                     | 95                                                 |
| OCT/NOV/DEC           | 0             | 0         | 0             | OCT/NOV/DEC           | 0                        | 0                       | 0                                                  |
| JAN/FEB/MAR           | 0             | 0         | 0             | JAN/FEB/MAR           | 0                        | 0                       | 0                                                  |
| APR/MAY/JUNE          | 0             | 0         | 0             | APR/MAY/JUNE          | 0                        | 0                       | 0                                                  |